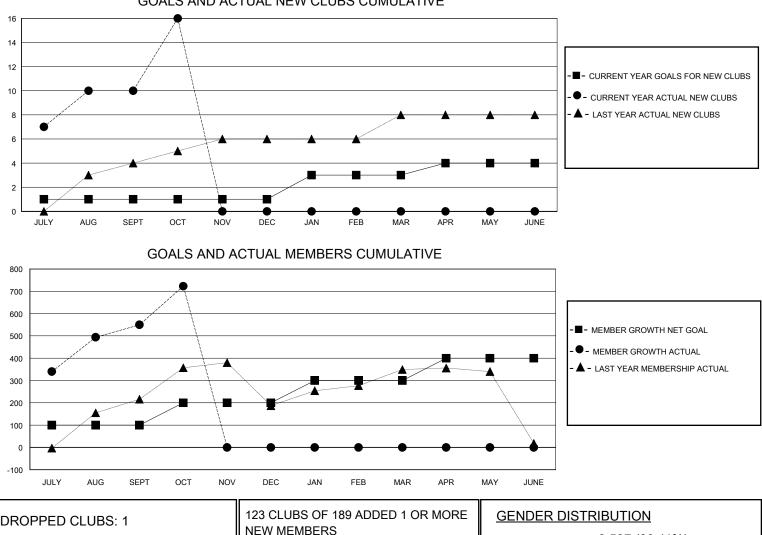

## MONTHLY MEMBERSHIP PROGRESS REPORT

District 324 E

Results as of: 10/31/2024

| GMT:          |               | LOC         | ATION INDIA   | _                     |                         |                         | GMT CA                                             |  |  |
|---------------|---------------|-------------|---------------|-----------------------|-------------------------|-------------------------|----------------------------------------------------|--|--|
|               | Club          | )S          |               | Members               |                         |                         |                                                    |  |  |
|               | RESULTS FOR   | R 2024-2025 |               | RESULTS FOR 2024-2025 |                         |                         |                                                    |  |  |
| QUARTER       | NEW CLUB GOAL | NEW CLUBS   | DROPPED CLUBS | QUARTER               | IBER GROWTH NET<br>GOAL | MEMBER GROWTH<br>ACTUAL | DROPPED<br>MEMBERS ACTUAL<br>(including transfers) |  |  |
| JULY/AUG/SEPT | 1             | 10          | 1             | JULY/AUG/SEPT         | 100                     | 698                     | 94                                                 |  |  |
| OCT/NOV/DEC   | 0             | 6           | 0             | OCT/NOV/DEC           | 100                     | 202                     | 22                                                 |  |  |
| JAN/FEB/MAR   | 2             | 0           | 0             | JAN/FEB/MAR           | 100                     | 0                       | 0                                                  |  |  |
| APR/MAY/JUNE  | 1             | 0           | 0             | APR/MAY/JUNE          | 100                     | 0                       | 0                                                  |  |  |
|               | GOALS         | AND ACTUA   | L NEW CLUBS C | UMULATIVE             |                         |                         |                                                    |  |  |

| DROPPED CLUBS: 1 |     | 123 CLUBS OF 189 ADDED 1 OR MORE<br>NEW MEMBERS | GENDER DISTRIBUTION        |                |   |
|------------------|-----|-------------------------------------------------|----------------------------|----------------|---|
|                  |     |                                                 | MALE                       | 6,587 (80.11%) |   |
|                  |     |                                                 | FEMALE                     | 1,635 (19.89%) |   |
| DROPPED MEMBERS  |     |                                                 |                            |                |   |
| DECEASED         | 3   | CLICK HERE FOR CUMULATIVE                       | TOTAL FAMILY UNIT MEMBERS  |                | 0 |
| CLUB CANCELLED   | 0   | MEMBERSHIP DATA                                 | FAMILY MEMBERS PAYING HALF |                | 0 |
| OTHER            | 110 |                                                 |                            |                | 0 |
| TOTAL            | 113 |                                                 | 5020                       |                |   |
|                  |     | -                                               |                            |                |   |